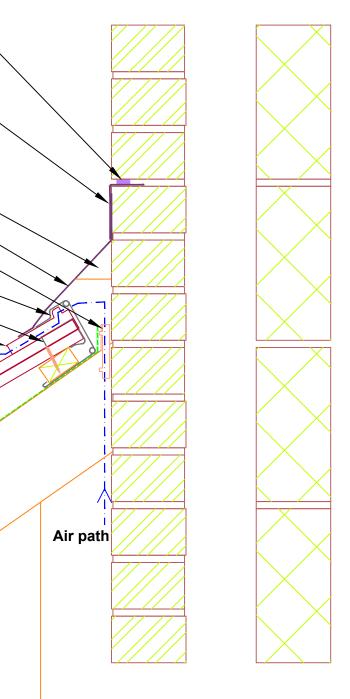

## Flexible plug and mastic seal—

|                                       | Code 4 lead flashing in accordance — with lead sheet association                                                                              |
|---------------------------------------|-----------------------------------------------------------------------------------------------------------------------------------------------|
|                                       | Timber fillet                                                                                                                                 |
|                                       | Code 4 lead apron                                                                                                                             |
|                                       | Mono pitch ridge felt spacer to provide 5mm continuous air gap                                                                                |
|                                       | Abutment clip                                                                                                                                 |
|                                       | Top slate retaining clip                                                                                                                      |
|                                       | Vented top filler fixed in accordance<br>with manufactures instructions                                                                       |
|                                       | Top slate                                                                                                                                     |
|                                       | Tiles laid and fixed in accordance<br>with manufactures instructions Air path <                                                               |
|                                       | Main slate                                                                                                                                    |
|                                       | 40mm x 3.35mm Aluminium nail                                                                                                                  |
|                                       | 50 x 25 tiling battens or to BS 5534                                                                                                          |
|                                       | Underlay to BS 5534                                                                                                                           |
|                                       |                                                                                                                                               |
| Air path                              |                                                                                                                                               |
|                                       |                                                                                                                                               |
|                                       |                                                                                                                                               |
|                                       |                                                                                                                                               |
|                                       |                                                                                                                                               |
|                                       |                                                                                                                                               |
|                                       |                                                                                                                                               |
|                                       |                                                                                                                                               |
|                                       |                                                                                                                                               |
|                                       |                                                                                                                                               |
|                                       |                                                                                                                                               |
| ENLARGED DETAIL Air path<br>Scale 1:2 |                                                                                                                                               |
| Technical Helpline<br>01525 244950    | THE INFORMATION SHOWN ON THIS DRAWING IS SENT IN CONFIDENCE AND MUST<br>NOT BE USED FOR ANY PURPOSE OTHER THAN THAT FOR WHICH IT IS SUPPLIED. |
| 01525 244950<br>www.forticrete.com    | REFER ANY OMISSIONS OR ERRORS TO FORTICRETE LTD.<br>(DO NOT SCALE FROM THIS DRAWING). COPYRIGHT © FORTICRETE LTD                              |